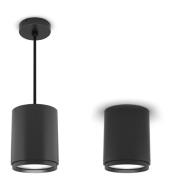

Power & Colour Selectable

120-347V Universal Driver

4 Easily Adjustable Beam Angles

These fully adjustable CYL Cylinder Lights are Suitable for use in restaurants, foyers, theatres, retail stores, entryways, hotels, and more!

Pendant Mounted Surface Mounted (sold separately)

Pendant Mounted Surface Mounted (sold separately)