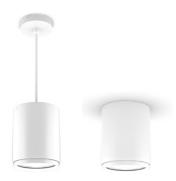

Power & Colour Selectable

120-347V Universal Driver

4 Easily Adjustable Beam Angles

These fully adjustable CYL Cylinder Lights are Suitable for use in restaurants, foyers, theatres, retail stores, entryways, hotels, and more!

Pendant Mounted Surface Mounted (sold separately)

Pendant Mounted Surface Mounted (sold separately)