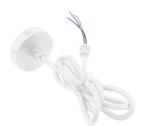

Pendant Mounted Surface Mounted (sold separately)

Pendant Mounted Surface Mounted (sold separately)