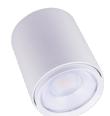

Power & Colour Selectable

120-347V Universal Driver

4 Easily Adjustable Beam Angles

These fully adjustable CYL Cylinder Lights are Suitable for use in restaurants, foyers, theatres, retail stores, entryways, hotels, and more!

## **WHAT MAKES** THE CYL SO GREAT!

The new fully adjustable cylinder light from CSC LED provides the needed configurability not found on most other cylinders on the market.

You can now connect the fixture to the correct voltage and adjust the wattage; colour temperature; and/or light beam angle! With 0-10V dimming, take advantage the widest range of configurations, all without the need for ordering specific options.