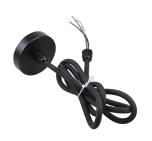

Pendant Mounted Surface Mounted (sold separately)

Pendant Mounted Surface Mounted (sold separately)