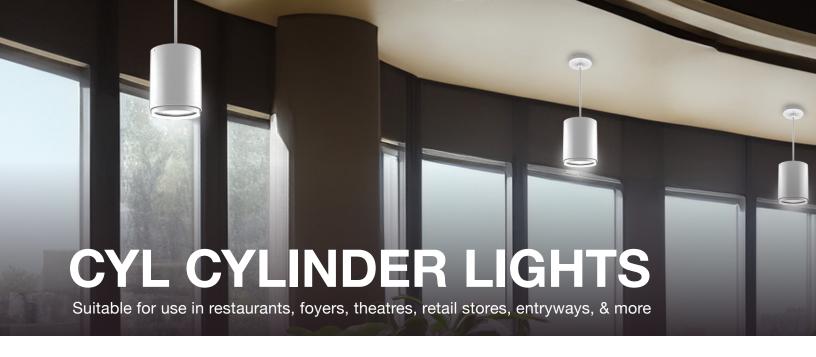

Power & Colour Selectable

120-347V Universal Driver

4 Easily Adjustable Beam Angles

These fully adjustable CYL Cylinder Lights are Suitable for use in restaurants, foyers, theatres, retail stores, entryways, hotels, and more!