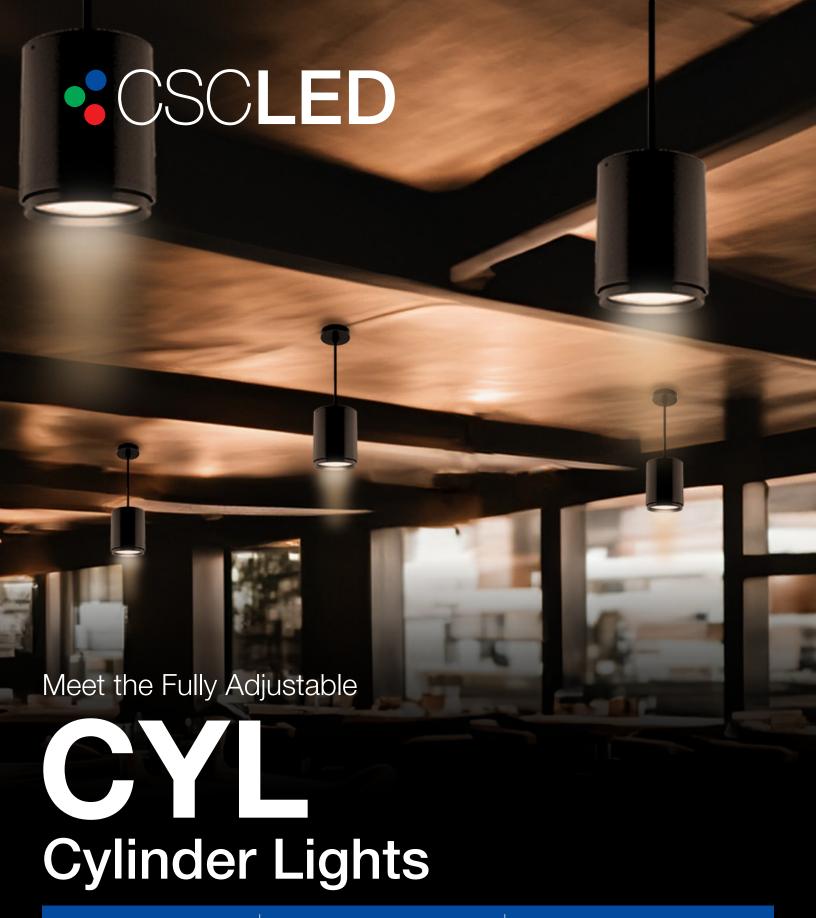

Power & Colour Selectable

120-347V Universal Driver

4 Easily Adjustable Beam Angles

These fully adjustable CYL Cylinder Lights are Suitable for use in restaurants, foyers, theatres, retail stores, entryways, hotels, and more!

## **WHAT MAKES** THE CYL SO GREAT!

The new fully adjustable cylinder light from CSC LED provides the needed configurability not found on most other cylinders on the market.

You can now connect the fixture to the correct voltage and adjust the wattage; colour temperature; and/or light beam angle! With 0-10V dimming, take advantage the widest range of configurations, all without the need for ordering specific options.